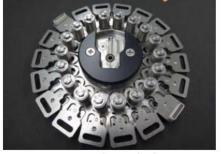

- Number of simultaneously polishing ferrules is increased up to 32 pcs, to progress productivity.
- One touch setting mechanism enables quick and secure attachment of ferrules to jig, and yields high productivity.
- Polishing films for ultra-non-scratch performance with high productivity are also available.