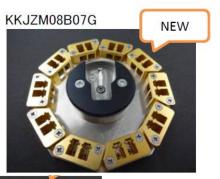

- Number of simultaneously polishing ferrules is increased up to 32 pcs, to progress productivity.
- One touch setting mechanism enables quick and secure attachment of ferrules to jig, and yields high productivity.
- Polishing films for ultra-non-scratch performance with high productivity are also available.