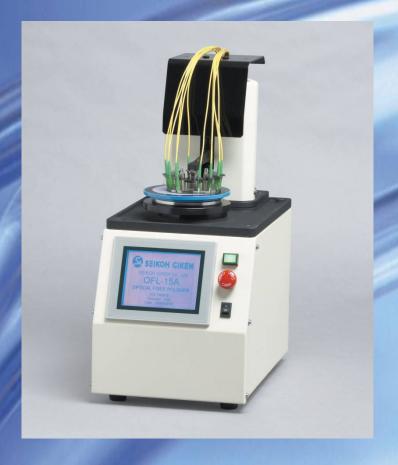

# OFL-15A Optical Fiber Polisher

# Features:

- Inherit easy operation, high performance and high reliability of the conventional OFL-15 polisher, and progress productivity.
- Capability of twice more pressure enables mass production of up to 24 pcs ferrules simultaneously.
- Polishing technique, polishing jigs or consumables of the conventional OFL-15 polisher are compatible with OFL-15A.
- Large size touch panel enables easy programming of several kinds of polishing conditions (up to 15 kinds of conditions x 5 steps)
- Polishing conditions stored in memory prevent mistake of operation, and enable easy shift of products in production.

# **Features and Specifications**